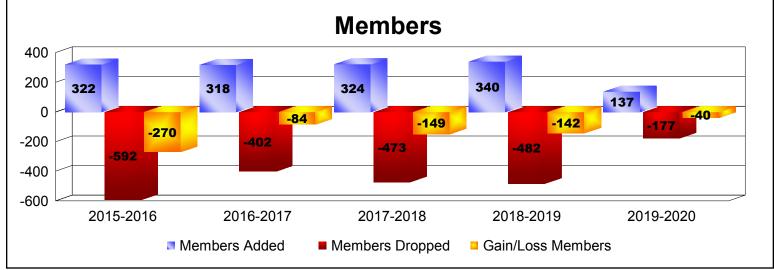

District 330 B As of December 2019 Cumulative

| Year      | New<br>Clubs | Dropped<br>Clubs | Gain/<br>Loss<br>Clubs | New<br>Members | Charter<br>Members | Reinstate<br>Members | Transfer<br>Members | Total<br>Member<br>Added | Total<br>Members<br>Dropped | Gain/<br>Loss<br>Members |
|-----------|--------------|------------------|------------------------|----------------|--------------------|----------------------|---------------------|--------------------------|-----------------------------|--------------------------|
| 2015-2016 | 0            | 0                | 0                      | 308            | 0                  | 6                    | 8                   | 322                      | -592                        | -270                     |
| 2016-2017 | 0            | -2               | -2                     | 305            | 0                  | 8                    | 5                   | 318                      | -402                        | -84                      |
| 2017-2018 | 0            | -3               | -3                     | 308            | 0                  | 5                    | 11                  | 324                      | -473                        | -149                     |
| 2018-2019 | 0            | -5               | -5                     | 321            | 0                  | 12                   | 7                   | 340                      | -482                        | -142                     |
| 2019-2020 | 0            | -2               | -2                     | 127            | 0                  | 1                    | 9                   | 137                      | -177                        | -40                      |
| Average   | 0            | -2               | -2                     | 274            | 0                  | 6                    | 8                   | 288                      | -425                        | -137                     |