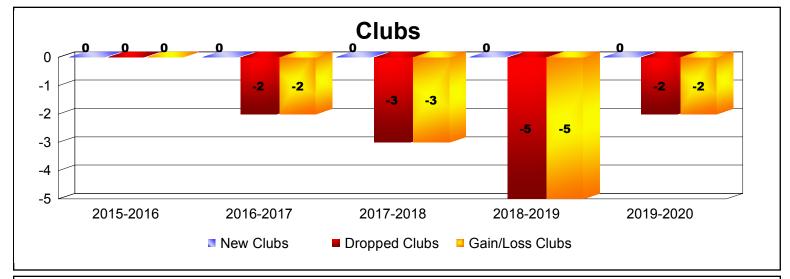

District 330 B As of December 2019 Cumulative

| Year      | New<br>Clubs | Dropped<br>Clubs | Gain/<br>Loss<br>Clubs | New<br>Members | Charter<br>Members | Reinstate<br>Members | Transfer<br>Members | Total<br>Member<br>Added | Total<br>Members<br>Dropped | Gain/<br>Loss<br>Members |
|-----------|--------------|------------------|------------------------|----------------|--------------------|----------------------|---------------------|--------------------------|-----------------------------|--------------------------|
| 2015-2016 | 0            | 0                | 0                      | 308            | 0                  | 6                    | 8                   | 322                      | -592                        | -270                     |
| 2016-2017 | 0            | -2               | -2                     | 305            | 0                  | 8                    | 5                   | 318                      | -402                        | -84                      |
| 2017-2018 | 0            | -3               | -3                     | 308            | 0                  | 5                    | 11                  | 324                      | -473                        | -149                     |
| 2018-2019 | 0            | -5               | -5                     | 321            | 0                  | 12                   | 7                   | 340                      | -482                        | -142                     |
| 2019-2020 | 0            | -2               | -2                     | 127            | 0                  | 1                    | 9                   | 137                      | -177                        | -40                      |
| Average   | 0            | -2               | -2                     | 274            | 0                  | 6                    | 8                   | 288                      | -425                        | -137                     |